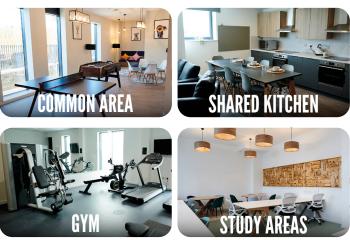

# CANVAS WALTHAMSTOW

Step off the Tube in Walthamstow. You're in the heart of London, but a world away. What is this leafy wonderland, with its independent shops, artisan food and street art? It's peaceful but vibrant. Quietly cultured. It suits you. You can have good times here, achieve great things. You may even start calling it 'home'. Our Canvas Walthamstow community are here to enhance your journey and provide you with the tools to make your mark.

## **FACILITIES & AMENITIES**



Nearest Underground station is Blackhorse Road (Victoria Line)



Accommodation mobile phone **+44 (0) 74 6287 3903** \* Monday to Friday 8:00 to 16:00

Emergency phone number: +44 (0) 73 0823 2579













Laundry Room

Gym on-site

Social spaces



#### STUDENT RESIDENCE INCLUDE:





#### **CANVAS WALTHAMSTOW ACCOMMODATION**

### STUDENT RESIDENCE - PRICE PER WEEK

| ROOM TYPE                       | Single room /<br>private bathroom |
|---------------------------------|-----------------------------------|
| ZONE                            | 3 (30 minutes distance)           |
| OCCUPANCY<br>TYPE               | t                                 |
| BED TYPE                        |                                   |
| SC (Weekly price)               | £340                              |
| BEDDING AND<br>KITCHEN SUPPLIES | £100                              |

**NOTE:** This accommodation is just for adults. Rates are valid Valid from 7th of September 2024 to 30st of August 2025. Check in on Saturdays and Sundays from 3 pm to 9 pm, check out on Saturdays and Sunday