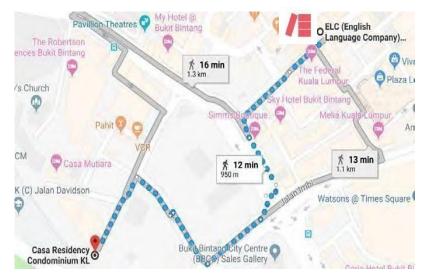

#### ELC Student Apartment: Casa Residency

Located in the city center, Casa Residency is a popular option for our students. It is within a ten minute walk from ELC Bukit Bintang and a three minute walk from Swiss Garden Residency. A selection of trendy, modern cafes are five minutes walk from the apartment.