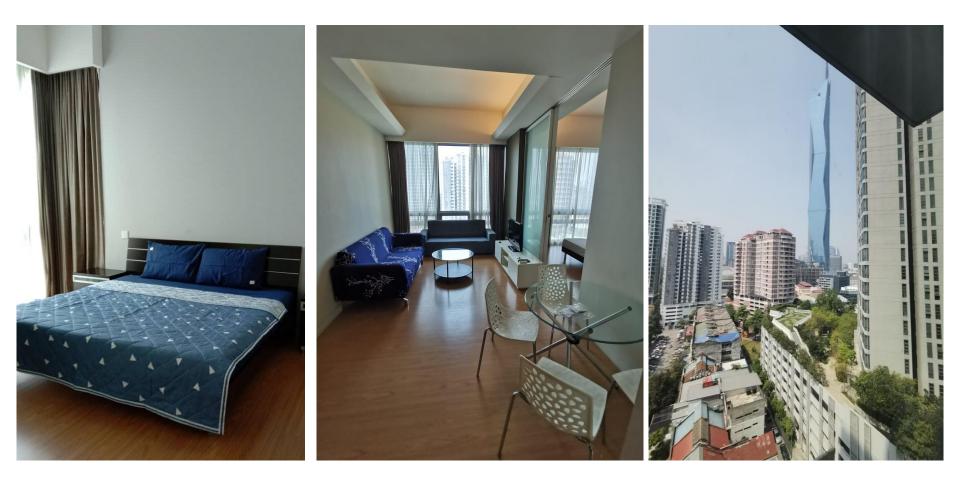

#### ELC Student Apartment: Casa Mutiara

Casa Mutiara is a highrise freehold serviced apartment located at Jalan Hang Isap, off Jalan Pudu, that offers you with breathtaking panoramic views of the iconic Petronas Twin Towers and city skyline. Casa Mutiara is a practical and modern apartment building.

#### ELC Student Apartment: Casa Mutiara

| STUDIO<br>APARTMENT L | LOCATION                                              | TRANSPORTATION<br>TO SCHOOL | FACILITES IN THE<br>STUDENT<br>APARTMENT | FACILITIES IN<br>CONDOMINIUM<br>BUILDING | PRICE<br>(4 weeks/pax)                                  |                  |
|-----------------------|-------------------------------------------------------|-----------------------------|------------------------------------------|------------------------------------------|---------------------------------------------------------|------------------|
| Isap<br>Bint<br>501   | an Hang (<br>p, Bukit<br>ntang,<br>150, Kuala<br>mpur |                             | Wifi<br>Sofa<br>Kitchen equipment        | security<br>Swimming pool                | Single Ensuite<br>Studio (for 4 months stay &<br>above) | USD330<br>USD450 |