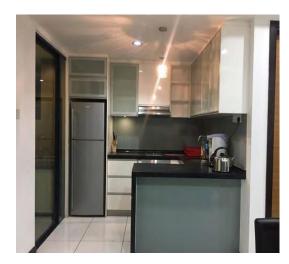

#### ELC Student Apartment: Casa Residency

Each room has a king or queen size bed, private bathroom and shared kitchen.

#### ELC Student Apartment: Casa Residency

| STUDENT<br>APARTMENT | LOCATION             | TRANSPORTATION<br>TO SCHOOL | FACILITES IN THE<br>STUDENT<br>APARTMENT | FACILITIES IN<br>CONDOMINIUM<br>BUILDING                               | PRICE<br>(4 weeks/pax) |        |
|----------------------|----------------------|-----------------------------|------------------------------------------|------------------------------------------------------------------------|------------------------|--------|
| Casa Residency       | 67 Jalan<br>Galloway |                             | Wifi<br>Sofa<br>Kitchen equipment        | 24 hours security<br>Swimming pool<br>Gymnasium<br>Sauna<br>Playground | Single ensuite         | USD400 |