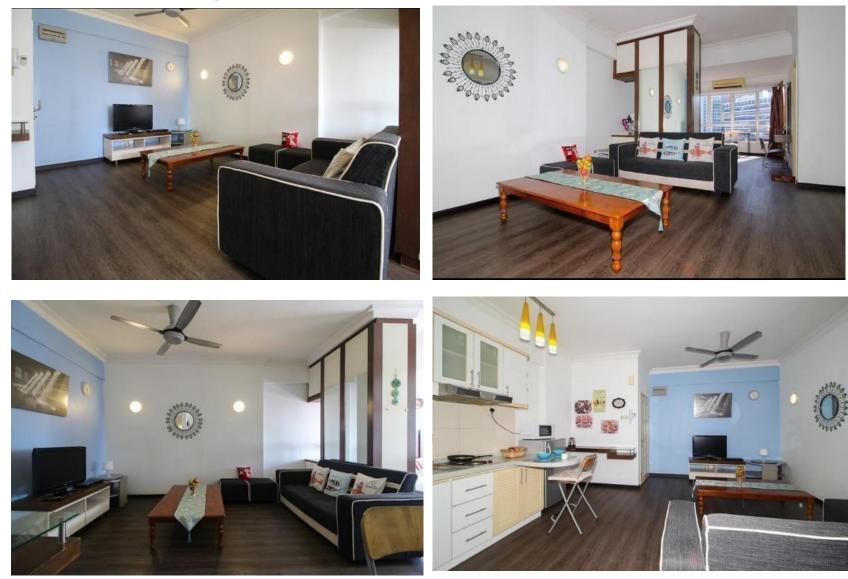

#### ELC Student Apartment: One Stop Residence

Located at the heart of Kuala Lumpur, One Stop Residence provide amenities and the comfort of a home away from home. All units are completed with built in kitchen, and separate living room, study room and bedrooms.

#### ELC Student Apartment: Swiss Garden Residence

Swiss Garden Residence is a premium option for our students who wants to stay in an exclusive accommodation. Swiss Garden Residence is located in the middle of the city allowing the student access and proximity to local attractions and sights. It is easily accessible also by public transportation, which are all just a few minutes of walking to Plaza Rakyat LRT station, and Hang Tuah Monorail and LRT stations.