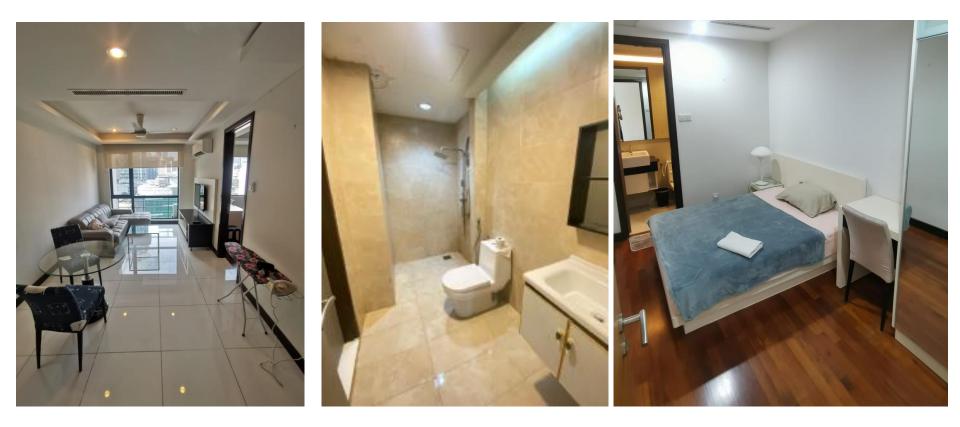

#### ELC Student Apartment: One Stop Residence

Located at the heart of Kuala Lumpur, One Stop Residence provide amenities and the comfort of a home away from home. All units are completed with built in kitchen, and separate living room, study room and bedrooms.

### ELC Student Apartment: One Stop Residence

|   | STUDENT<br>APARTMENT | LOCATION                | TRANSPORTATION<br>TO SCHOOL        | FACILITES IN THE<br>STUDENT<br>APARTMENT               | FACILITIES IN<br>CONDOMINIUM<br>BUILDING | PRICE<br>(4 weeks/pax)               |        |
|---|----------------------|-------------------------|------------------------------------|--------------------------------------------------------|------------------------------------------|--------------------------------------|--------|
| C | One Stop Residence   | Metropark<br>Fraserpark | Chan Sow Lin LRT &<br>MRT Station. | Air conditioner<br>Wifi<br>Sofa                        | Swimming pool                            | Ensuite Master bedroom               | USD300 |
|   |                      |                         | Hang Tuah<br>(LalaPort)+ 8mins     | Kitchen equipment<br>Microwave<br>Iron & ironing board |                                          | Middle bedroom – sharing<br>bathroom | USD220 |
|   |                      |                         | walk to school                     | Fridge                                                 |                                          | Small bedroom – sharing<br>bathroom  | USD200 |
|   |                      |                         |                                    |                                                        |                                          |                                      |        |