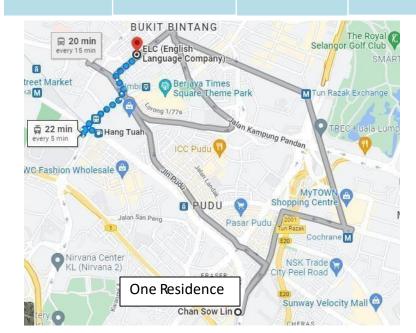

#### ELC Student Apartment: One Stop Residence

Located at the heart of Kuala Lumpur, One Stop Residence provide amenities and the comfort of a home away from home. All units are completed with built in kitchen, and separate living room, study room and bedrooms.

### ELC Student Apartment: One Stop Residence

|   | STUDENT<br>APARTMENT | LOCATION                | TRANSPORTATION<br>TO SCHOOL        | FACILITES IN THE<br>STUDENT<br>APARTMENT               | FACILITIES IN<br>CONDOMINIUM<br>BUILDING | PRICE<br>(4 weeks/pax)               |        |
|---|----------------------|-------------------------|------------------------------------|--------------------------------------------------------|------------------------------------------|--------------------------------------|--------|
| C | One Stop Residence   | Metropark<br>Fraserpark | Chan Sow Lin LRT &<br>MRT Station. | Air conditioner<br>Wifi<br>Sofa                        | Swimming pool                            | Ensuite Master bedroom               | USD300 |
|   |                      |                         | Hang Tuah<br>(LalaPort)+ 8mins     | Kitchen equipment<br>Microwave<br>Iron & ironing board |                                          | Middle bedroom – sharing<br>bathroom | USD220 |
|   |                      |                         | walk to school                     | Fridge                                                 |                                          | Small bedroom – sharing<br>bathroom  | USD200 |
|   |                      |                         |                                    |                                                        |                                          |                                      |        |