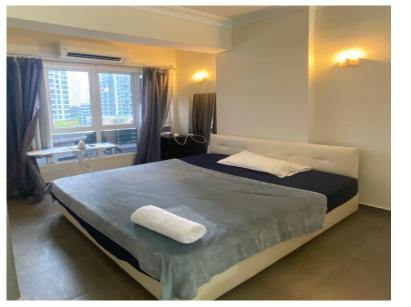

#### ELC Student Apartment: Casa Residency

Each room has a king or queen size bed, private bathroom and shared kitchen.

#### ELC Student Apartment: Casa Residency

| STUDENT<br>APARTMENT | LOCATION             | TRANSPORTATION<br>TO SCHOOL | FACILITES IN THE<br>STUDENT<br>APARTMENT | FACILITIES IN<br>CONDOMINIUM<br>BUILDING                               | PRICE<br>(4 weeks/pax) |        |
|----------------------|----------------------|-----------------------------|------------------------------------------|------------------------------------------------------------------------|------------------------|--------|
| Casa Residency       | 67 Jalan<br>Galloway |                             | Wifi<br>Sofa<br>Kitchen equipment        | 24 hours security<br>Swimming pool<br>Gymnasium<br>Sauna<br>Playground | Single ensuite         | USD400 |