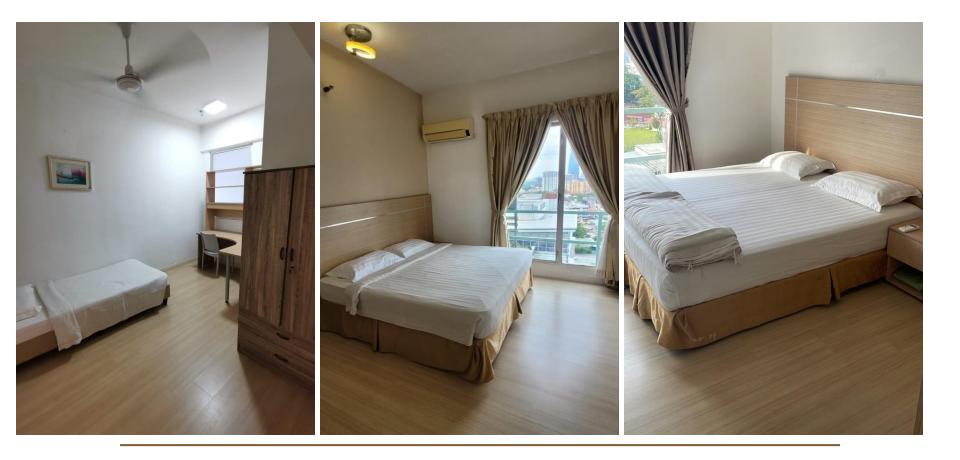

#### ELC Student Apartment: One Stop Residence

Located at the heart of Kuala Lumpur, One Stop Residence provide amenities and the comfort of a home away from home. All units are completed with built in kitchen, and separate living room, study room and bedrooms.

### ELC Student Apartment: One Stop Residence

|   | STUDENT<br>APARTMENT | LOCATION                | TRANSPORTATION<br>TO SCHOOL        | FACILITES IN THE<br>STUDENT<br>APARTMENT               | FACILITIES IN<br>CONDOMINIUM<br>BUILDING | PRICE<br>(4 weeks/pax)               |        |
|---|----------------------|-------------------------|------------------------------------|--------------------------------------------------------|------------------------------------------|--------------------------------------|--------|
| C | One Stop Residence   | Metropark<br>Fraserpark | Chan Sow Lin LRT &<br>MRT Station. | Air conditioner<br>Wifi<br>Sofa                        | Swimming pool                            | Ensuite Master bedroom               | USD300 |
|   |                      |                         | Hang Tuah<br>(LalaPort)+ 8mins     | Kitchen equipment<br>Microwave<br>Iron & ironing board |                                          | Middle bedroom – sharing<br>bathroom | USD220 |
|   |                      |                         | walk to school                     | Fridge                                                 |                                          | Small bedroom – sharing<br>bathroom  | USD200 |
|   |                      |                         |                                    |                                                        |                                          |                                      |        |