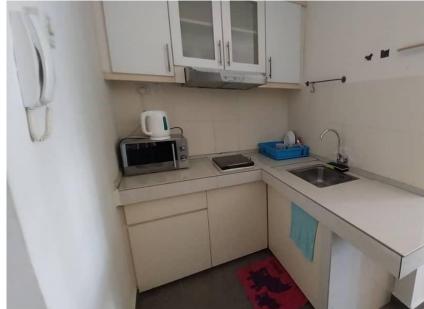

#### ELC Student Apartment: Casa Residency

English Language Company

Each room has a king or queen size bed, private bathroom and shared kitchen.

#### **ELC Student Apartment: Casa Residency**

| STUDENT<br>APARTMENT | LOCATION             | TRANSPORTATION<br>TO SCHOOL | FACILITES IN THE<br>STUDENT<br>APARTMENT | FACILITIES IN<br>CONDOMINIUM<br>BUILDING                               | PRICE<br>(4 weeks/pax) |        |
|----------------------|----------------------|-----------------------------|------------------------------------------|------------------------------------------------------------------------|------------------------|--------|
| Casa Residency       | 67 Jalan<br>Galloway |                             | Wifi<br>Sofa<br>Kitchen equipment        | 24 hours security<br>Swimming pool<br>Gymnasium<br>Sauna<br>Playground | Single ensuite         | USD400 |