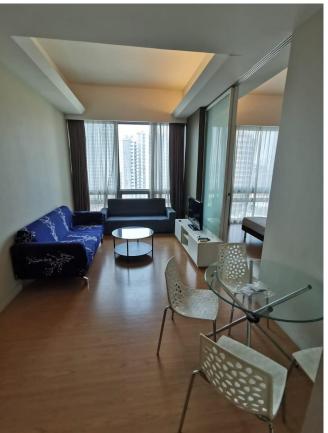

#### ELC Student Apartment: Casa Residency

English Language Company

Each room has a king or queen size bed, private bathroom and shared kitchen.

#### **ELC Student Apartment: Casa Residency**

| STUDENT<br>APARTMENT | LOCATION             | TRANSPORTATION<br>TO SCHOOL | FACILITES IN THE<br>STUDENT<br>APARTMENT | FACILITIES IN<br>CONDOMINIUM<br>BUILDING                               | PRICE<br>(4 weeks/pax) |        |
|----------------------|----------------------|-----------------------------|------------------------------------------|------------------------------------------------------------------------|------------------------|--------|
| Casa Residency       | 67 Jalan<br>Galloway |                             | Wifi<br>Sofa<br>Kitchen equipment        | 24 hours security<br>Swimming pool<br>Gymnasium<br>Sauna<br>Playground | Single ensuite         | USD400 |