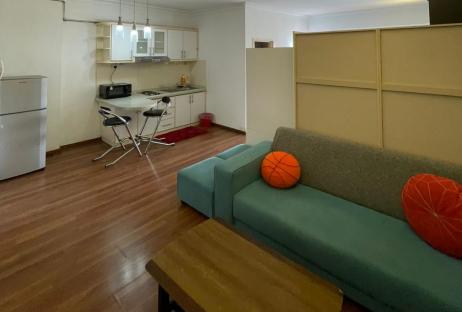

#### **ELC Student Apartment: Casa Mutiara**

Casa Mutiara is a highrise freehold serviced apartment located at Jalan Hang Isap, off Jalan Pudu, that offers you with breath-taking panoramic views of the iconic Petronas Twin Towers and city skyline. Casa Mutiara is a practical and modern apartment building.

### ELC Student Apartment: Casa Mutiara

#### ELC Student Apartment: Casa Mutiara

| STUDIO APARTMENT LOCATION                                       | TRANSPORTATION TO SCHOOL | FACILITES IN THE<br>STUDENT<br>APARTMENT                                                          | FACILITIES IN CONDOMINIUM BUILDING                          | PRICE<br>(4 weeks/pax)                             |                  |
|-----------------------------------------------------------------|--------------------------|---------------------------------------------------------------------------------------------------|-------------------------------------------------------------|----------------------------------------------------|------------------|
| Jalan Hang<br>Isap, Bukit<br>Bintang,<br>50150, Kuala<br>Lumpur | 10 minutes walk          | Air conditioner Wifi Sofa Kitchen equipment Microwave Iron & ironing board Fridge Washing machine | 24 hours<br>security<br>Swimming pool<br>Gymnasium<br>Sauna | Single Ensuite  Studio (for 4 months stay & above) | USD330<br>USD450 |