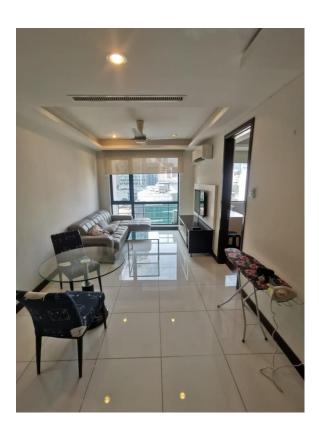

#### ELC Student Apartment: Casa Residency

English Language Company

Each room has a king or queen size bed, private bathroom and shared kitchen.

#### **ELC Student Apartment: Casa Residency**

| STUDENT<br>APARTMENT | LOCATION             | TRANSPORTATION<br>TO SCHOOL | FACILITES IN THE<br>STUDENT<br>APARTMENT | FACILITIES IN<br>CONDOMINIUM<br>BUILDING                               | PRICE<br>(4 weeks/pax) |        |
|----------------------|----------------------|-----------------------------|------------------------------------------|------------------------------------------------------------------------|------------------------|--------|
| Casa Residency       | 67 Jalan<br>Galloway |                             | Wifi<br>Sofa<br>Kitchen equipment        | 24 hours security<br>Swimming pool<br>Gymnasium<br>Sauna<br>Playground | Single ensuite         | USD400 |